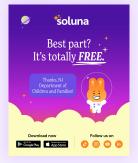

# Make an Instagram Story

Meet Soluna, 9:16 size (2 Images)

# How do I share these graphics?

These graphics are sized for Instagram stories!

Want to get this post in front of the right crowd? Share it on channels where most of your followers are New Jersey teens ages 13-18! If your audience has a larger mix of ages, check out the *general audience section* of our digital toolkit for messaging and graphics meant to resonate with broader audiences.

- Upload the first image, adding a link to <u>SolunaApp.com/NewJersey</u>. We recommend you do this in the white space at the bottom – see display to the right! Post.
- Cue up the second image immediately after. Tag <u>@Soluna.App</u>, similarly to how you linked on the first image – see display to right. Post!
- No captions are needed on Instagram stories!