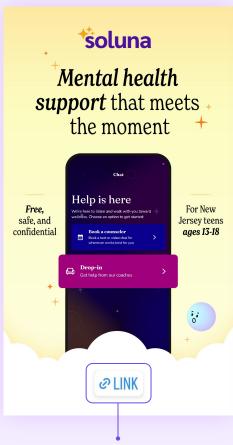

soluna

Your space to be you

**Welcome to Soluna** — the mental health app where you can destress, reset, and bounce back. Free for New Jersey teens 13 to 18.

Help is here

Support in your time,

on your terms

+ 1:1 coaching and counseling\*