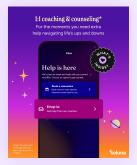

#### 1:1 mental health chats

Seven days a week, mental health coaches and counselors are available for extra support whenever it's needed most.

+ 1:1 coaching and counseling\*