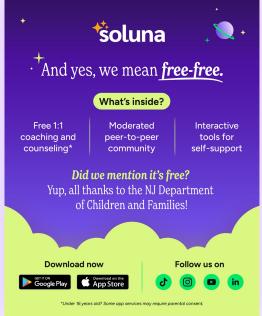

Soluna is a space to **build coping** skills, set goals, and get 1:1 support to navigate life's challenges.

- + 1:1 mental health coaching and counseling\*
- → Secure, moderated peer community
- Mood log, articles, and tools for self-care
   \*Under 16 years? Some app services may require parental consent.

Scan the QR code to download the app or visit **SolunaApp.com/NewJersey.** 