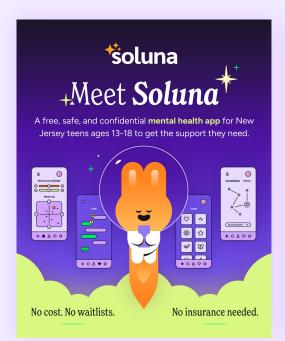

# Make a Social Post #1

Meet Soluna, 4:5 size, Carousel (2 Images)

# How do I share these graphics?

Looking for a quick way to introduce Soluna on your social media channels? This two-image carousel gives a high-level overview with simple, scroll-stopping graphics.

- 4:5 image sizes work great across most social media platforms – Instagram (feed), X, LinkedIn, Facebook – you name it!
- To share, download the images, upload them to the desired platform, and use the caption provided.
- Don't forget to tag us in your post! Our handles are linked to the right.
- Pro tip: X has character limits on their platform, but this caption will work for X if you don't include "..or download it on the App Store or Google Play." section!