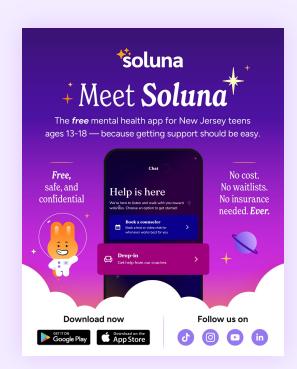

Meet Soluna, 4:5 size

# How do I share these graphics?

Looking for a quick way to introduce Soluna on your social media channels? This single-image post gives a high-level overview, calling out important aspects of the app!

Want to get this post in front of the right crowd? Share it on channels where most of your followers are New Jersey teens! If your audience has a larger mix of ages, check out the *general audience section* of our digital toolkit for messaging and graphics meant to resonate with broader audiences.