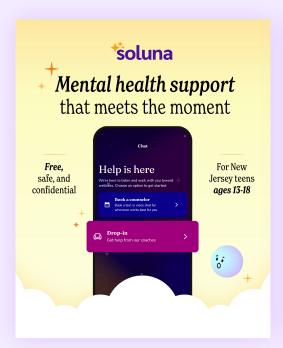

# Download or print a Soluna poster

Specs: 17in x 22in with .25in bleed

# How do I share these graphics?

Want to spread the word about Soluna in your community? These eye-catching posters are perfect for classrooms, waiting rooms, and anywhere young people and their supporters gather!

Just download and print them yourself with the specs above or request printed copies — we'll make sure they land right where they belong!