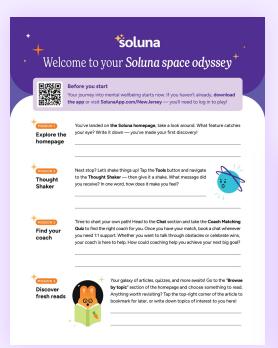

# Download or print a Soluna scavenger hunt

Specs: 8.5in x 11in with .125in bleed

# How do I share these graphics?

This front-and-back page is designed to help new users explore Soluna's features and get comfy using the app! Pass them out during a classroom lesson, hand them out in a mental health workshop, or use them as a quick activity in a group session.

However you share it, it's all about getting Soluna into the hands of the young people who need it most!