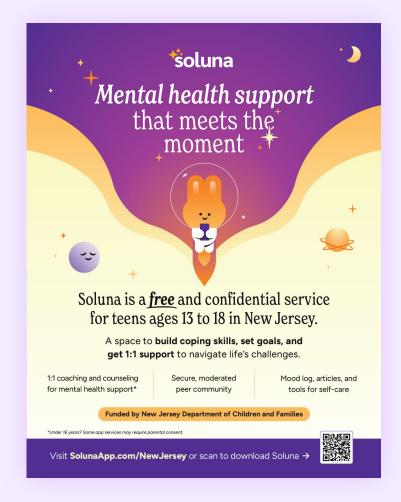

# Download or print a Soluna poster

Specs: 17in x 22in with .25in bleed

# How do I share these graphics?

Want to spread the word about Soluna in your community? These eye-catching posters are perfect for classrooms, waiting rooms, and anywhere young people and their supporters gather!

Just download and print them yourself with the specs above or request printed copies — we'll make sure they land right where they belong!

Soluna is a space to **build coping** skills, set goals, and get 1:1 support to navigate life's challenges.

- + 1:1 mental health coaching and counseling\*
- → Secure, moderated peer community
- Mood log, articles, and tools for self-care
   \*Under 16 years? Some app services may require parental consent.

Scan the QR code to download the app or visit **SolunaApp.com/NewJersey.** 