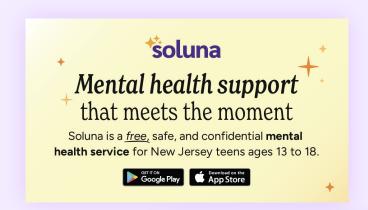

# Add Soluna to your newsletter

**Size:** 300x250px

# How do I share these graphics?

Want to promote Soluna in your community newsletter? These graphics are designed to fit seamlessly into standard email templates and layouts.

Simply upload the graphic to your newsletter making system, and copy and paste the corresponding caption next to it (if needed – the graphic can also stand alone!). Don't forget to hyperlink to <a href="SolunaApp.com/NewJersey">SolunaApp.com/NewJersey</a> in the caption and/or image to make it easy for readers to learn more.

## **Newsletter caption:**

Soluna is a free and confidential service for New Jersey teens ages 13 to 18. A space to be safe, seen, and supported — all on their terms.

Whether managing stress, navigating challenges, or just needing a reset, Soluna offers support every step of the way.

Get more info at <u>SolunaApp.com/NewJersey</u> or download now on the App Store or Google Play.