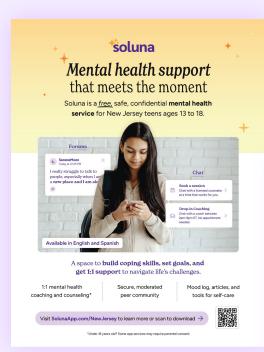

# Download or print a Soluna Poster

Specs: 17in x 22in with .25in bleed

# How do I share these graphics?

Want to spread the word about Soluna in your community? This eye-catching poster is perfect for classrooms, waiting rooms, and anywhere young people gather. Just download and print them yourself (specs above) or request printed copies — we'll make sure they land right where they belong!

Unlike the <u>general audience poster</u>, this is designed with New Jersey teens in mind, and are ideal for spaces where mostly that age group is present, like high school classrooms or youth centers.

soluna

Your space to be you

**Welcome to Soluna** — the mental health app where you can destress, reset, and bounce back. Free for New Jersey teens 13 to 18.

Help is here

Support in your time,

on your terms

+ 1:1 coaching and counseling\*