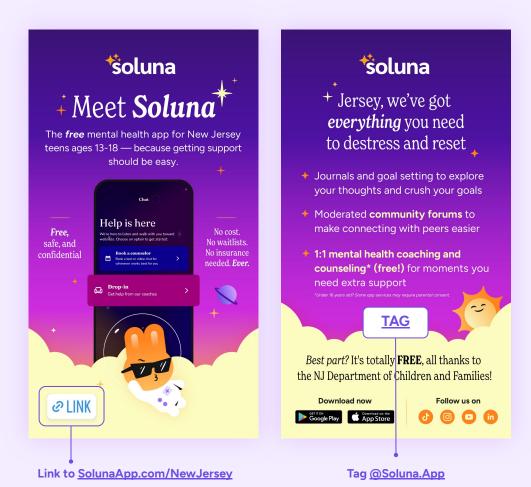

# Make an Instagram Story

Meet Soluna, 9:16 size (2 Images)

# How do I share these graphics?

These graphics are sized for Instagram stories!

- Upload the first image, adding a link to <u>SolunaApp.com/NewJersey</u>. We recommend you do this in the white space at the bottom – see display to the right! Post.
- Cue up the second image immediately after. Tag <u>@Soluna.App</u>, similarly to how you linked on the first image – see display to right. Post!
- No captions are needed on Instagram stories!

Download images →

Link to SolunaApp.com/NewJersey

Tag @Soluna.App