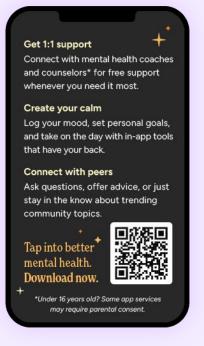

Unlike the <u>general audience poster</u>, this is designed with New Jersey teens in mind, and are ideal for spaces where mostly that age group is present, like high school classrooms or youth centers.

Unlike the general audience flyer, this is designed with New Jersey teens in mind, and are ideal for spaces where mostly that age group is present, like high school classrooms or youth centers.