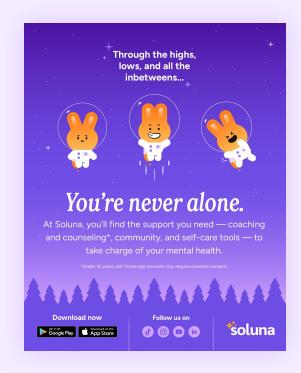

#### Where to tag us:

LinkedIn: Soluna Mental Health

TikTok: @soluna.app

Instagram: @soluna.app

You're never alone, 4:5 size

# How do I share these graphics?

Show the young adults in your community that support is always within reach. This post reminds those who may be struggling that they aren't alone!

Want to get this post in front of the right crowd? Share it on channels where most of your followers are New Jersey teens! If your audience has a larger mix of ages, check out the *general audience section* of our digital toolkit for messaging and graphics meant to resonate with broader audiences.