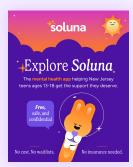

Meet Soluna, 4:5 size

# How do I share these graphics?

Looking for a quick way to introduce Soluna on your social media channels? This single-image post gives a high-level overview, calling out important aspects of the app!

#### Post caption:

Ready to check it out? Visit

SolunaApp.com/NewJersey today and kickstart
your mental wellbeing journey! [Tag Soluna!]