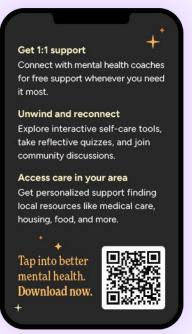

# Download or print a Soluna quick card

Specs: 3.5in x 2in with .125in bleed

#### How do I share these graphics?

Need a quick, easy way to introduce Soluna? These pocket-sized cards give a quick overview of how it works — perfect for handing out at events, tucking into welcome packets, or leaving in resource centers.

Download and share digitally, or print on your own with the specs above, or request a batch from us!

Unlike the general audience quick card, this is designed with Californians ages 13-25 in-mind, and are ideal for spaces where mostly that age group is present, like high school classrooms or youth centers.