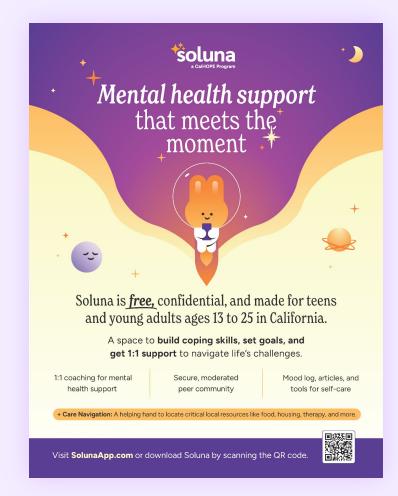

# Download or print a Soluna poster

Specs: 17in x 22in with .25in bleed

#### How do I share these graphics?

Want to spread the word about Soluna in your community? These eye-catching posters are perfect for classrooms, waiting rooms, and anywhere young people and their supporters gather!

Just download and print them yourself with the specs above or request printed copies — we'll make sure they land right where they belong!

#### **Order printed materials**

You can order Soluna printed materials **for free** through Soluna's online store! Register here, login, and place your order – you'll receive tracking information when your order ships, and you'll receive the materials within 14 business days.

Soluna is a space to build coping skills, set goals, and get 1:1 support to navigate life's challenges.

- + 1:1 coaching for mental health support
- Secure, moderated peer community
- Mood log, articles, and tools for self-care
- Care Navigation: connecting users to critical local resources like food banks or housing