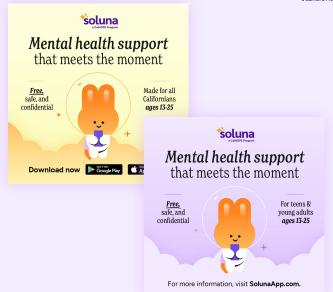

## Make a Social Post #1

Meet Soluna, 4:5 size, Carousel (2 Images)

#### How do I share these graphics?

Looking for a quick way to introduce Soluna on your social media channels? This two-image carousel gives a high-level overview with simple, scroll-stopping graphics.

- 4:5 image sizes work great across most social media platforms – Instagram (feed), X, LinkedIn, Facebook – you name it!
- To share, download the images, upload them to the desired platform, and use the caption provided.
- Don't forget to tag us in your post! Our handles are linked to the right.
- Pro tip: X has character limits on their platform, but this caption will work for X if you don't include "..or download it on the App Store or Google Play." section!