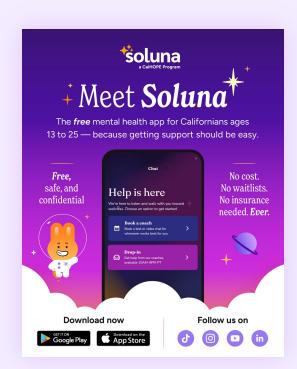

Meet Soluna, 4:5 size

#### How do I share these graphics?

Looking for a quick way to introduce Soluna on your social media channels? This single-image post gives a high-level overview, calling out important aspects of the app!

Want to get this post in front of the right crowd? Share it on channels where most of your followers are Californians ages 13-25! If your audience has a larger mix of ages, check out the *general audience section* of our digital toolkit for messaging and graphics meant to resonate with broader audiences.