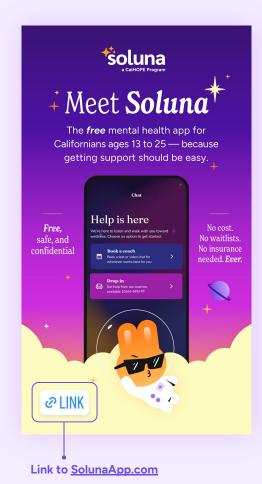

## Make an Instagram Story

Meet Soluna, 9:16 size (2 Images)

#### How do I share these graphics?

These graphics are sized for Instagram stories!

Want to get this post in front of the right crowd? Share it on channels where most of your followers are Californians ages 13-25! If your audience has a larger mix of ages, check out the *general audience section* of our digital toolkit for messaging and graphics meant to resonate with broader audiences.

- Upload the first image, adding a link to <u>SolunaApp.com</u>. We recommend you do this in the white space at the bottom – see display to the right! Post.
- Cue up the second image immediately after. Tag <u>@Soluna.App</u>, similarly to how you linked on the first image – see display to right. Post!
- · No captions are needed on Instagram stories!

Download images →

Tag @Soluna.App