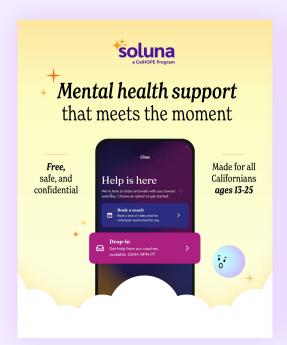

Meet Soluna, 4:5 size

#### How do I share these graphics?

Looking for a quick way to introduce Soluna on your social media channels? This single-image post gives a high-level overview, calling out important aspects of the app!

Want to get this post in front of the right crowd? Share it on channels where most of your followers are Californians ages 13-25! If your audience has a larger mix of ages, check out the *general audience section* of our digital toolkit for messaging and graphics meant to resonate with broader audiences.