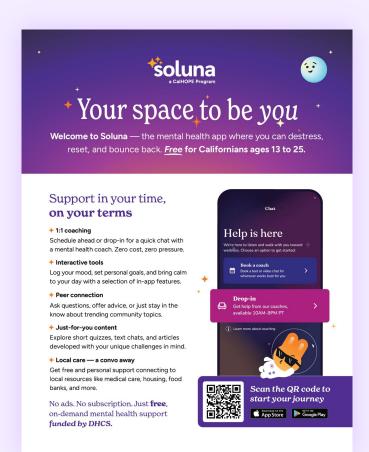

# Download or print a Soluna flyer

Specs: 8.5in x 11in with .125in bleed

#### How do I share these graphics?

Want to dive deeper into Soluna's features? Our one-pager breaks down everything you need to know in a simple, designed sheet.

Print it yourself, share digitally, or request hard copies from us!

Unlike the <u>general audience flyer</u>, this is designed with Californians ages 13-25 in-mind, and are ideal for spaces where mostly that age group is present, like high school classrooms or youth centers.