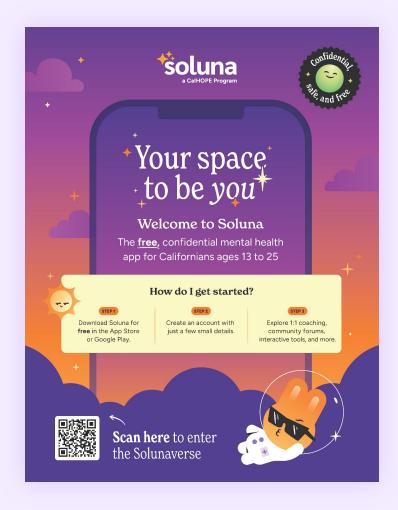

## Download or print a Soluna Poster

Specs: 17in x 22in with .25in bleed

#### How do I share these graphics?

Want to spread the word about Soluna in your community? This eye-catching poster is perfect for classrooms, waiting rooms, and anywhere young people gather. Just download and print them yourself (specs above) or request printed copies — we'll make sure they land right where they belong!

Unlike the <u>general audience poster</u>, this is designed with Californians ages 13-25 in-mind, and are ideal for spaces where mostly that age group is present, like high school classrooms or youth centers.