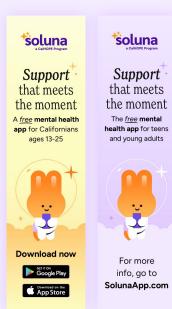

## Make an Instagram Story

Meet Soluna, 9:16 size (2 Images)

#### How do I share these graphics?

These graphics are sized for Instagram stories!

- Upload the first image, adding a link to <u>SolunaApp.com</u>. We recommend you do this in the white space at the bottom – see display to the right! Post.
- Cue up the second image immediately after. Tag <u>@Soluna.App</u>, similarly to how you linked on the first image – see display to right. Post!
- No captions are needed on Instagram stories!

Download images →

Tag @Soluna.App